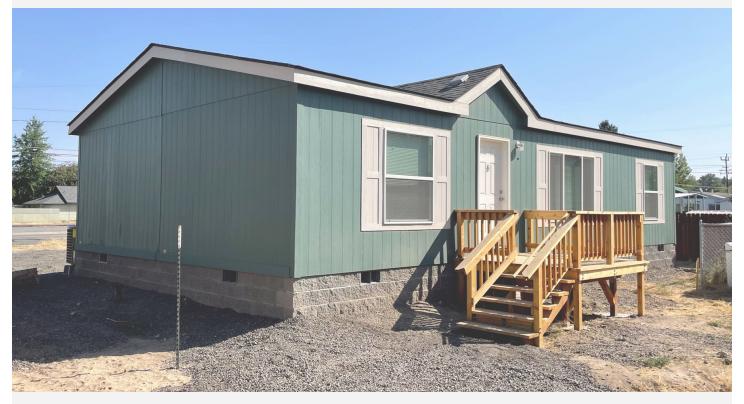

## 223 SE 8<sup>th</sup> Street, Madras, OR 97741

## \$1650 per month, 12 month lease.

3 bedroom, 2 bath home

Rent includes water, sewer, garbage, and yard care. No pets.

Human Resources at 541-325-5002 or HR@jeffco.net